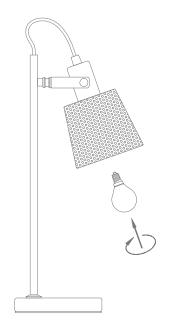

hland St. Kingsgrove. Sydney NSW 2208 Australia Phone: 02 9554 9600 | Fax: 02 9554 9433

enquiries@domuslighting.com.au | www.domuslighting.com.au

## Installation Manual

Date: 12/2020 **RUSTICA-DL** 

| Variants | 1          | , D       |  |  |
|----------|------------|-----------|--|--|
| Blk      | Item No.   | Lamp Dase |  |  |
| 22519    | RUSTICA-DL | E14       |  |  |

Thank you for purchasing your new RUSTICA Desk Lamp, Please take the time to read and understand the instruction sheet below. Failure to do so may void warranty.

## **Specifications**

| Voltage:    | 240V    | IP Rating: | 20  |  |
|-------------|---------|------------|-----|--|
| Power:      | 60W Max | Dimmable:  | Yes |  |
| D . 1 [1/1] | /A      |            |     |  |

Requires: 1 x E14 Lamp (Not Included)