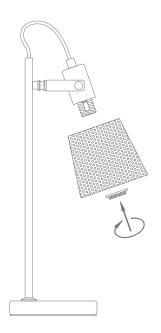

Thank you for purchasing your new RUSTICA Desk Lamp, Please take the time to read and understand the instruction sheet below. Failure to do so may void warranty.

Requires: 1 x E14 Lamp (Not Included)