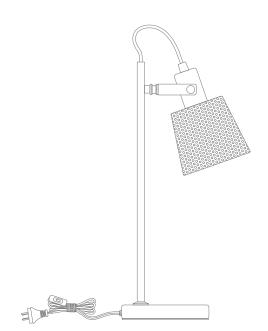

## **Specifications**

| Voltage:    | 240V    | IP Rating: | 20  |  |
|-------------|---------|------------|-----|--|
| Power:      | 60W Max | Dimmable:  | Yes |  |
| D . 1 [1/1] | /A      |            |     |  |